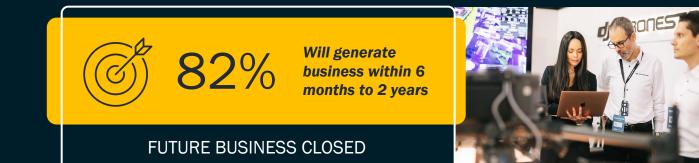

### **KEY FIGURES**

**2023 CLOSING REPORT** 



MADE BY





### **MINING INDUSTRY SUPPORT**





### **EXHIBITORS** Countries



Increase in national participation

National participation exceeded all expectations, increasing by 29% compared to the pre-pandemic version.

This increase reflected the enthusiasm and confidence of the mining industry to resume face-to-face meetings.



+3

**Countries** 

represented

The most represented countries are China, Brasil, Alemania, Estados Unidos, Canadá, España, Perú y Sud África.

The list also includes Argentina, Australia, Austria, Bélgica, Francia, México, Italia, Turquía, entre otros.







### IMMEDIATE BUSINESS CLOSINGS



Closed business deals and/or established business negotiations

## EXHIBITORS Business expectations





# **EXHIBITORS** Next version participation

# 85%

Expressed its interest in participating in Expomin 2025 42% Will participate with equal or greater presence

3% Will participate with less presence





### **EXHIBITORS** About our Visitors

# Contraction of the orbibility was

Where the exhibitor was mostly satisfied or very satisfied.

### QUANTITY

Where the exhibitor was mostly satisfied or very satisfied.

**Positive evaluation** 

60%

## **EXHIBITORS** Positive general service evaluation







#### **KEY FIGURES • EXPOMIN 2023**

## 423

0 0

副

Ģ

0 0 0

Ô Ö

## 3 Positive notes In reference to the number of novelties present.

65%Mentions in online media (276)

22% Written press

9% TV

4% Radio

## COMMUNICATION CAMPAIGN TOTAL PUBLICATIONS



Press coverage in national, regi