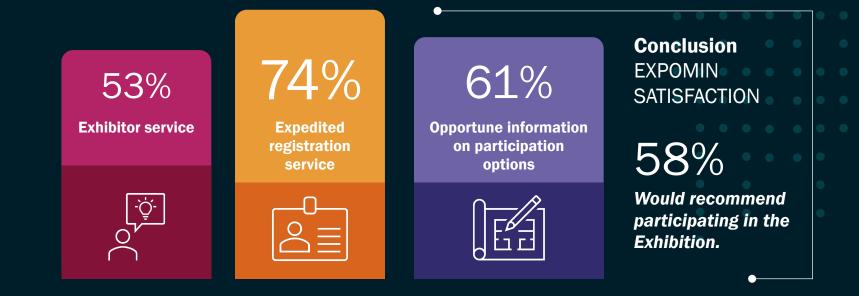

# Contraction of the orbibility was

Where the exhibitor was mostly satisfied or very satisfied.

### QUANTITY

Where the exhibitor was mostly satisfied or very satisfied.

**Positive evaluation** 

60%

## **EXHIBITORS** Positive general service evaluation