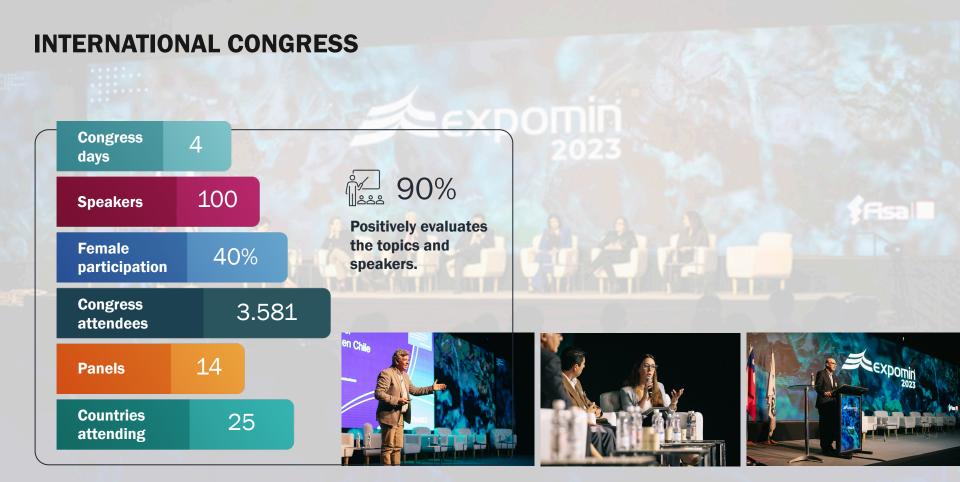

## 3 Positive notes In reference to the number of novelties present.

65%Mentions in online media (276)

22% Written press

9% TV

4% Radio