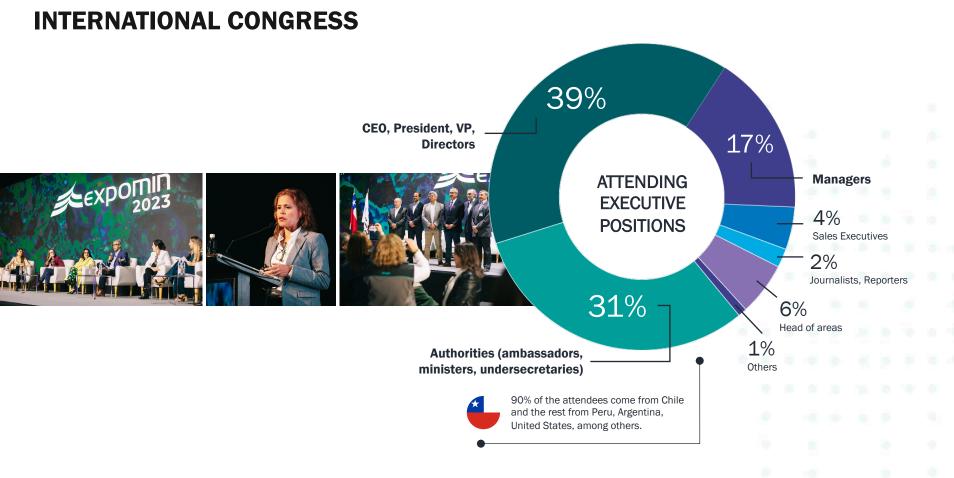

## 3 Positive notes In reference to the number of novelties present.

65%Mentions in online media (276)

22% Written press

9% TV

4% Radio