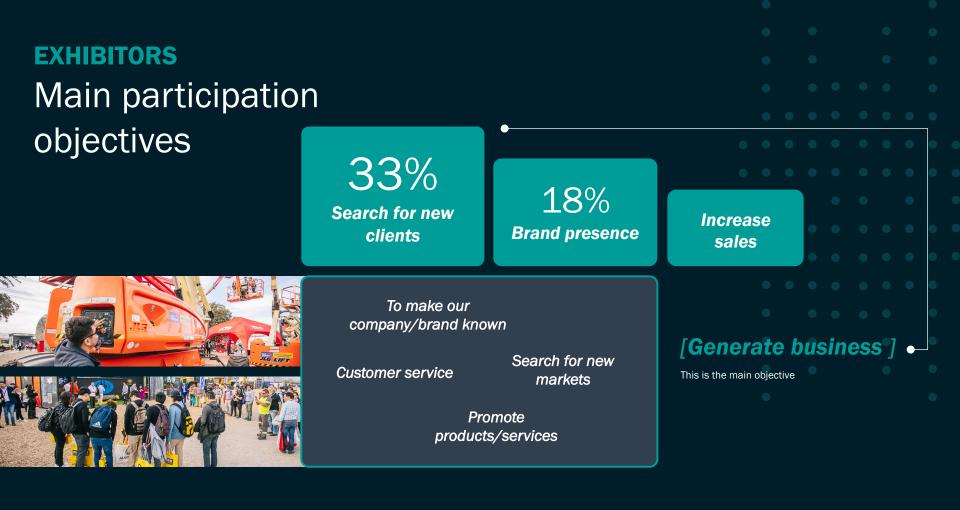

### **KEY FIGURES**

**2023 CLOSING REPORT** 



MADE BY





### **MINING INDUSTRY SUPPORT**





### **EXHIBITORS** Countries



Increase in national participation

National participation exceeded all expectations, increasing by 29% compared to the pre-pandemic version.

This increase reflected the enthusiasm and confidence of the mining industry to resume face-to-face meetings.



+3

**Countries** 

represented

The most represented countries are China, Brasil, Alemania, Estados Unidos, Canadá, España, Perú y Sud África.

The list also includes Argentina, Australia, Austria, Bélgica, Francia, México, Italia, Turquía, entre otros.







### IMMEDIATE BUSINESS CLOSINGS



Closed business deals and/or established business negotiations

## EXHIBITORS Business expectations





# **EXHIBITORS** Next version participation

# 85%

Expressed its interest in participating in Expomin 2025